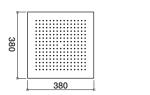

| CODE   | SB380.002.CR | SB430.002.CR | SB500.002.CR | SB600.002.CR |
|--------|--------------|--------------|--------------|--------------|
| SIZE   | 380 x 380 mm | 430 x 430 mm | 500 x 500 mm | 600 x 600 mm |
| FINISH |              |              |              |              |