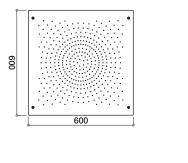

| CODE   | SB380.002.CR | SB430.002.CR | SB500.002.CR | SB600.002.CR |
|--------|--------------|--------------|--------------|--------------|
| SIZE   | 380 x 380 mm | 430 x 430 mm | 500 x 500 mm | 600 x 600 mm |
| FINISH |              |              |              |              |