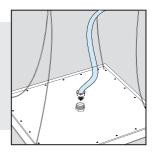

7 24.8

Side

Front

DIMENSION

8. Connect water supply hoses to the shower head.

**9.** Put the shower head to the bracket. Fix the head with 4 bolts.