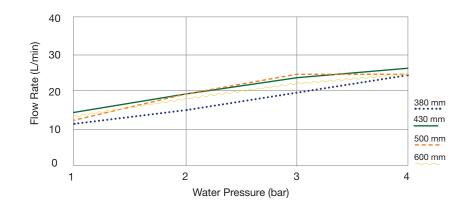

## FLOW RATE

04

|                |     |     |     | (L/min) |
|----------------|-----|-----|-----|---------|
| Water Pressure | 380 | 430 | 500 | 600     |
| 1 Bar          | 11  | 14  | 12  | 13      |
| 2 Bar          | 16  | 19  | 19  | 18      |
| 3 Bar          | 20  | 23  | 24  | 22      |
| 4 Bar          | 24  | 26  | 24  | 24      |