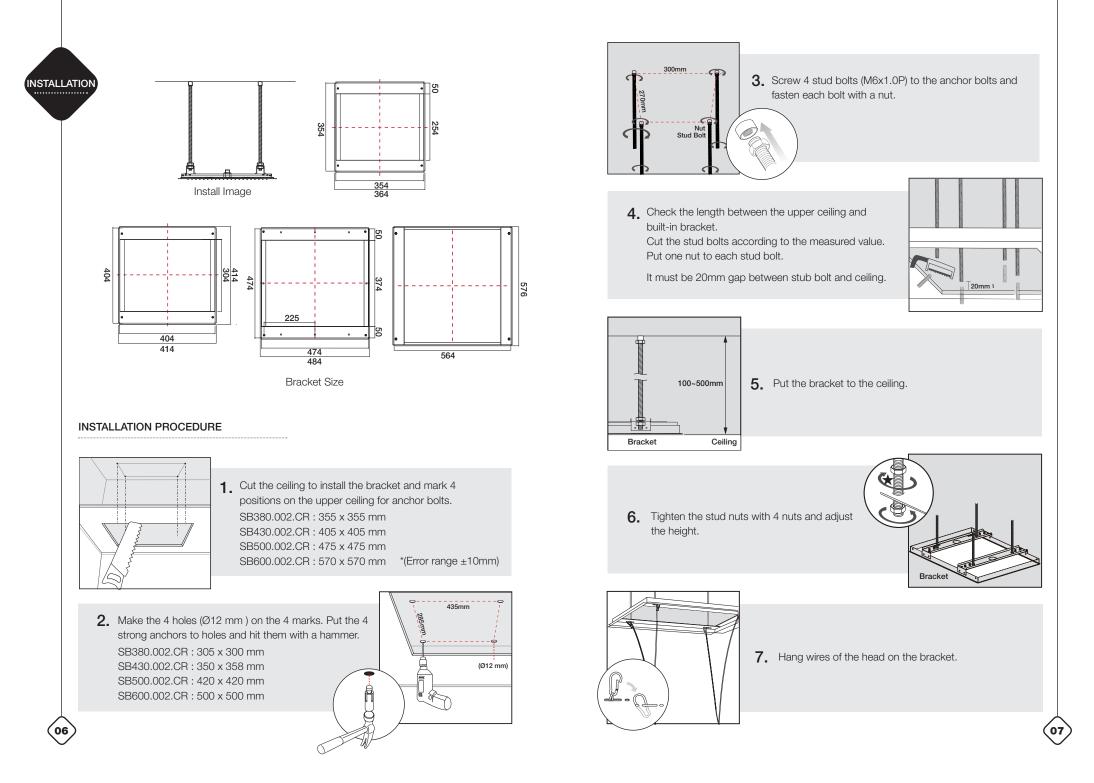

7 24.8

Side

Front

DIMENSION

8. Connect water supply hoses to the shower head.

**9.** Put the shower head to the bracket. Fix the head with 4 bolts.