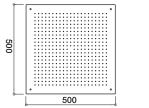

| CODE   | SB380.002.CR | SB430.002.CR | SB500.002.CR | SB600.002.CR |
|--------|--------------|--------------|--------------|--------------|
| SIZE   | 380 x 380 mm | 430 x 430 mm | 500 x 500 mm | 600 x 600 mm |
| FINISH |              |              |              |              |