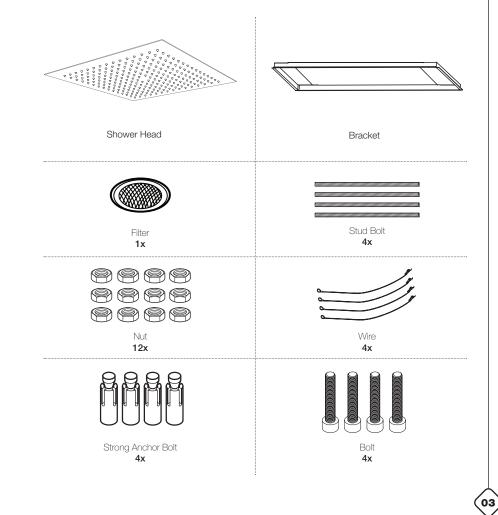

DESCRIPTION

\* Check to make sure you have the following parts indicated below.

| NF | $\cap$ |     | 1 1  |             | $\sim$ | ١ |
|----|--------|-----|------|-------------|--------|---|
|    | U      | יור | /1/- | <b>\I I</b> |        | N |

| CODE   | SB380.002.CR | SB430.002.CR | SB500.002.CR | SB600.002.CR |
|--------|--------------|--------------|--------------|--------------|
| SIZE   | 380 x 380 mm | 430 x 430 mm | 500 x 500 mm | 600 x 600 mm |
| FINISH |              |              |              |              |