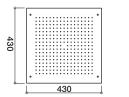

| CODE   | SB380.002.CR | SB430.002.CR | SB500.002.CR | SB600.002.CR |
|--------|--------------|--------------|--------------|--------------|
| SIZE   | 380 x 380 mm | 430 x 430 mm | 500 x 500 mm | 600 x 600 mm |
| FINISH |              |              |              |              |